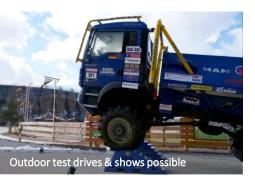

The 5-acre site and adjacent car park provide ample space for **test drives**, **shows and presentations**. This creates a unique and up-close experience for guests.

## **OPTIMAL CONDITIONS**

- Space for up to 1,700 guests on our grandstand
- Level access to the SHOWPALAST up to 3.20 m wide and 2.90 m high
  - Stage floor load capacity up to 6 tons
- Opportunities for exhibition stands, test drives or outdoor presentations on our 5-acre site
  - Almost no access restrictions to our outdoor area