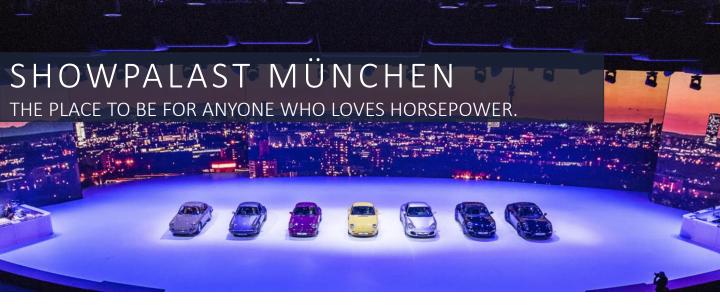

## THE VERY BIG STAGE FOR PRESENTING VEHICLES

Car presentations are not just events, they are impressive show highlights designed to impress and leave a **lasting impression on the audience**. Present your vehicles in a venue that was made for it: SHOWPALAST München has 900 square meters of visible stage space, the **largest LED screen in Europe** and four **ground-level access** routes into the plenum.