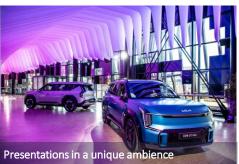

## THE VERY BIG STAGE FOR PRESENTING VEHICLES

Car presentations are not just events, they are impressive show highlights designed to impress and leave a **lasting impression on the audience**. Present your vehicles in a venue that was made for it: SHOWPALAST München has 900 square meters of visible stage space, the **largest LED screen in Europe** and four **ground-level access** routes into the plenum.

A discreet, transparent stage curtain, that can be covered with content, can be used to create an effective opening or an inconspicuous change of scenery.

There are also ideal **outdoor presentation areas** for cars, lorries and buses. A real visual highlight are the presentation areas directly at the entrance and in front of the visually impressive facade of the SHOWPALAST München.