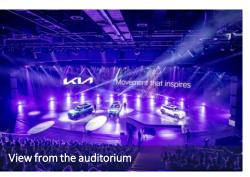

## THE VERY BIG STAGE FOR PRESENTING VEHICLES

Car presentations are not just events, they are impressive show highlights designed to impress and leave a **lasting impression on the audience**. Present your vehicles in a venue that was made for it: SHOWPALAST München has 900 square meters of visible stage space, the **largest LED screen in Europe** and four **ground-level access** routes into the plenum.

## **OPTIMAL CONDITIONS**

- Space for up to 1,700 guests on our grandstand
- Level access to the SHOWPALAST up to 3.20 m wide and 2.90 m high
  - Stage floor load capacity up to 6 tons
- Opportunities for exhibition stands, test drives or outdoor presentations on our 5-acre site
  - Almost no access restrictions to our outdoor area