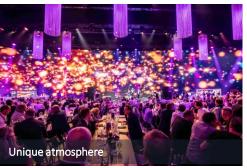

Our location also offers a **spacious scene area of 780 m²** in our SHOWPALAST for the dinner as well as a foyer which is often used for the **after show party** - an exciting change of venue for your guests after dinner. This can be accompanied by exciting live music or a DJ.