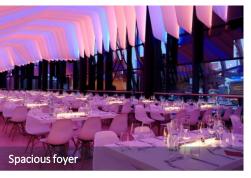

## OPTIMALE GEGEBENHEITEN

Gauze as room divider for an intimiate atmosphere

- Stage area for seated dinner of over 780m<sup>2</sup>
  - Unique showacts possible
  - Generous catering area
- Possibility to build over the grandstand tiers for exclusive VIP seats,