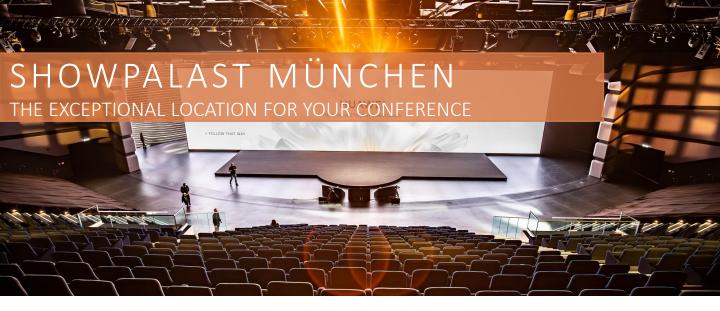

## A CONFERENCE LOCATION THAT WILL AMAZE YOUR EMPLOYEES

Anyone can hold a traditional meeting, but try something new and amaze your employees. Our SHOWPALAST Munich offers your employees comfortable seating on our grandstand and a unique experience with **our** 600 m² LED wall.

## **OPTIMAL CONDITIONS**

- Events for up to 2,400 people at the SHOWPALAST München
  - Additional group rooms in various sizes
- Atmospheric staging of the SHOWPALAST München façade in your desired corporate colors
- Numerous usable advertising spaces for the perfect brand presence
- Unique team-building events possible on our spacious outdoor area